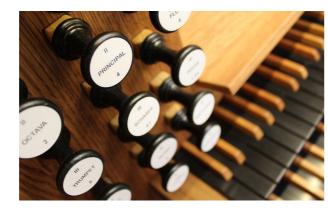

#### Draw stops

| 50 wooden drawstops with name plates | Option |
|--------------------------------------|--------|
| (optionally porcelain)               |        |
|                                      |        |

We can offer you personalized advice and a premium guarantee. Do you need help? Through internet we can offer you the help you need.

Draw stops and touch screens

Draw stops with name plates

Without top

Do you prefer wooden draw stops? No problem! The attractive draw stops have name plates which can be made in a design to your liking.

High end speakers pointing upwards offer a full and roomy organ sound. It is also possible to place extra speakers in the front of the optional top. All of this makes the Menuett III the ideal organ for every living space!