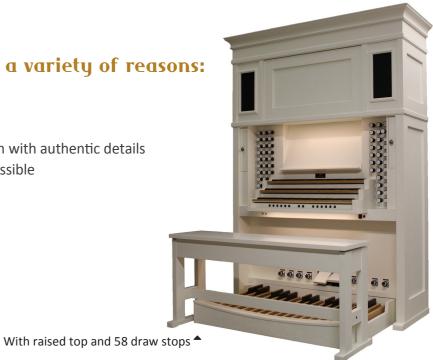

## This organ is unique for a variety of reasons:

- Compact positive organ model
- Up to 58 draw stops
- · Possibilities include a luxury version with authentic details
- Pipe front or alternative top are possible
- Tall and low versions
- Headphone connection
- Your choice of finish and colour

Do you prefer wooden draw stops? No problem! The attractive draw stops have name plates which can be made in a design to your liking.

High end speakers pointing upwards offer a full and roomy organ sound. It is also possible to place extra speakers in the front of the optional top. All of this makes the Menuett III the ideal organ for every living space!