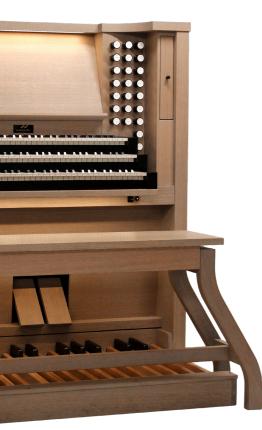

We can offer you personalized advice and a premium guarantee. Do you need help? Through internet we can offer you the help you need.

Draw stops and touch screens

Draw stops with name plates

Without top

The perfect combination! 50 wooden draw stops innovatively combined with retractable touch screens.

Classic version with wood carving

The organ console has a compact design. Changing from one sample set to another or activating other