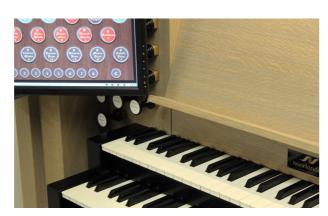

#### LED lighting

Console in two parts

Widening organ for a 32-note pedal

| Dimmable pedal lighting      | • |
|------------------------------|---|
| Dimmable music rack lighting | ٠ |

We can offer you personalized advice and a premium guarantee. Do you need help? Through internet we can offer you the help you need.

Draw stops and touch screens

Draw stops with name plates

Without top