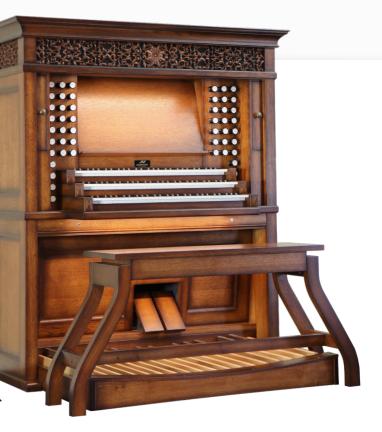

# Menuett III

An organ should arouse your senses. The sound is very important but so is the organ console itself. Noorlander Organs leads in this field. Our organs have a very realistic (pipe) organ sound, thanks to extremely advanced Sweeling technology developed by Noorlander Organs.

The perfect combination! 50 wooden draw stops innovatively combined with retractable touch screens.

Classic version with wood carving

The organ console has a compact design. Changing from one sample set to another or activating other