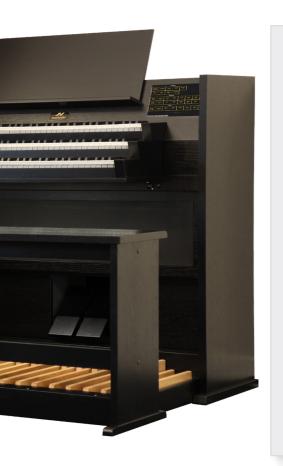

#### Furniture finish

| Oak wood                           | •      |
|------------------------------------|--------|
| Oil (your colour)                  | •      |
| Transparent varnish                | Option |
| Coloured stain                     | Option |
| Painted                            | Option |
| Painted (opaque white colour)      | Option |
| Other wood type                    | Option |
| Widening organ for a 32-note pedal | Option |
|                                    |        |

#### Bench model

| Avanti bench (without storage area and without adjustable height)       | •      |
|-------------------------------------------------------------------------|--------|
| Standard bench (with lift-lid, storage area and with adjustable height) | Option |
| 'German' bench                                                          | Option |
| 'French' bench                                                          | Option |
| Soft leather seat (choice of colours)                                   | Option |