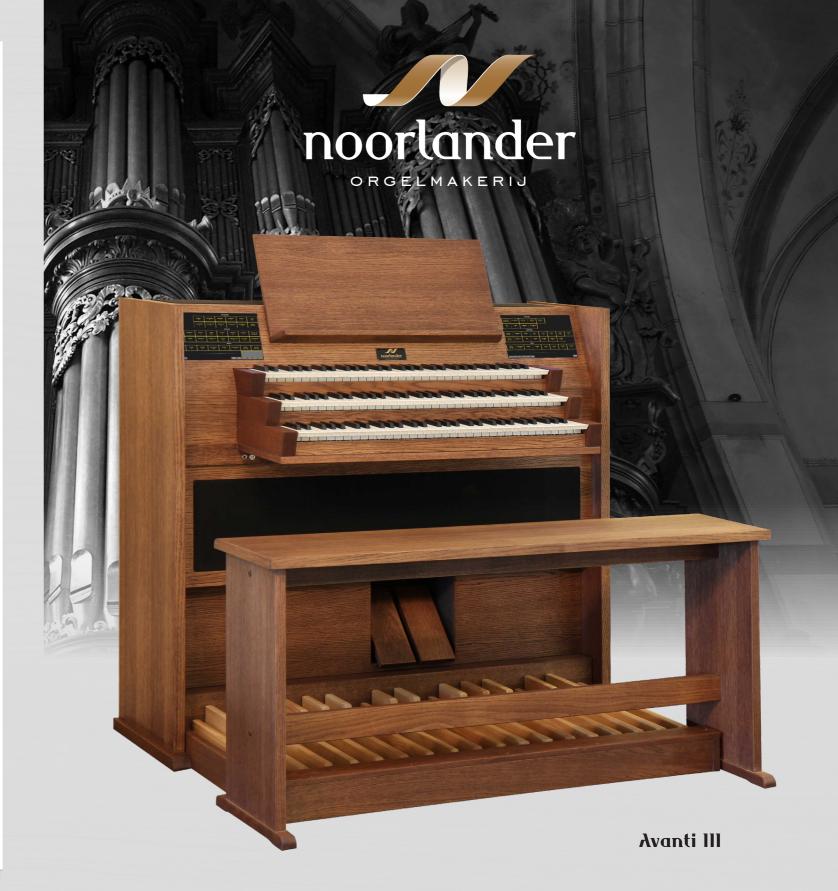

#### **Touchscreens**

| Number of touchscreens    | 2  |
|---------------------------|----|
| Size touchscreens in inch | 10 |

#### Menu functions

| Combinations (per sample set) | 260 |
|-------------------------------|-----|
| Selection temperaments        | 15  |
| Set                           | •   |
| Cancel                        | •   |