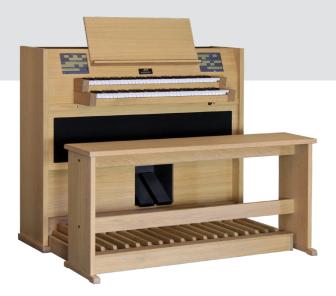

#### Bench model

| Avanti bench (without storage area and without adjustable height)       | •      |
|-------------------------------------------------------------------------|--------|
| Standard bench (with lift-lid, storage area and with adjustable height) | Option |
| 'German' bench                                                          | Option |
| 'French' bench                                                          | Option |
| Soft leather seat (choice of colours)                                   | Option |

#### **Console dimensions**

| Height                                      | 113 / 120* cm   |
|---------------------------------------------|-----------------|
| Width                                       | 131 / 131* cm   |
| Depth including pedal (ca. 25 cm pushed in) | 100 / 117* cm   |
| Depth without pedal and keyboards           | 37,5 / 42,5* cm |

## Design & possibilities:

- · Modern, compact console
- Finished in the colour oil of your choice without extra costs
- Fits every interior
- · Easy to add a surround sound system