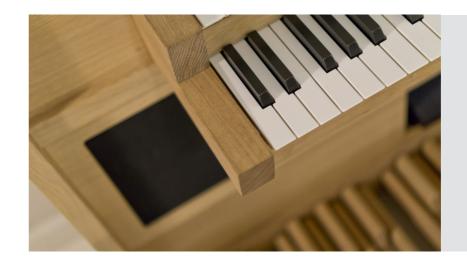

| 5 octaves: C-c4, 61 keys, with tracker simulation                                | •      |
|----------------------------------------------------------------------------------|--------|
| 2/3*, plastic                                                                    | •      |
| Plastic keys with steel key frame                                                | Option |
| Wooden key centres with plastic covering                                         | Option |
| Wooden key centres with ebony or cherry naturals and oak, cherry or ebony sharps | Option |

#### **Touchscreens**

| Number of touchscreens    | 2  |
|---------------------------|----|
| Size touchscreens in inch | 10 |